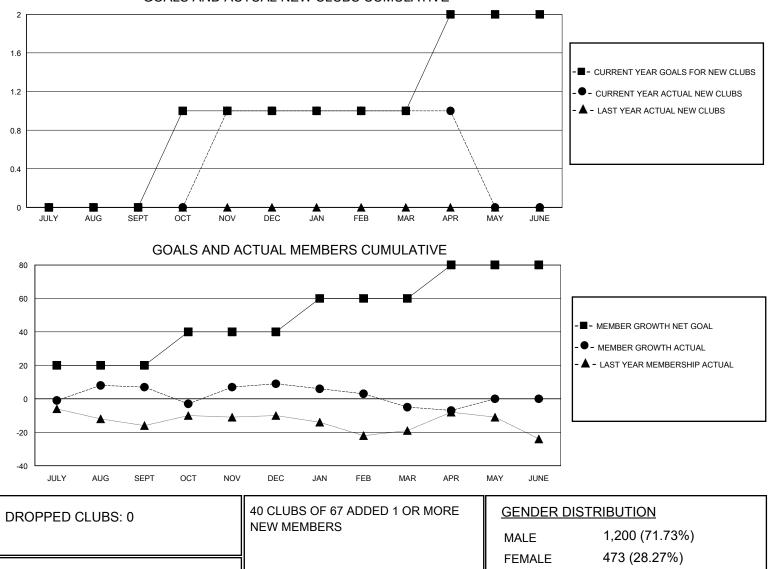

## MONTHLY MEMBERSHIP PROGRESS REPORT

District 37

Results as of: 5/31/2020

| GMT:          |               | LOCATION MONTANA |               |                                  |                           |                         |                                                    |
|---------------|---------------|------------------|---------------|----------------------------------|---------------------------|-------------------------|----------------------------------------------------|
|               | Club          | DS               |               | Members<br>RESULTS FOR 2019-2020 |                           |                         |                                                    |
|               | RESULTS FOR   | R 2019-2020      |               |                                  |                           |                         |                                                    |
| QUARTER       | NEW CLUB GOAL | NEW CLUBS        | DROPPED CLUBS | QUARTER                          | MEMBER GROWTH NET<br>GOAL | MEMBER GROWTH<br>ACTUAL | DROPPED<br>MEMBERS ACTUAL<br>(including transfers) |
| JULY/AUG/SEPT | 0             | 0                | 0             | JULY/AUG/SEP                     | т 20                      | 36                      | 24                                                 |
| OCT/NOV/DEC   | 1             | 1                | 0             | OCT/NOV/DEC                      | 20                        | 65                      | 57                                                 |
| JAN/FEB/MAR   | 0             | 0                | 0             | JAN/FEB/MAR                      | 20                        | 36                      | 48                                                 |
| APR/MAY/JUNE  | 1             | 0                | 0             | APR/MAY/JUNE                     | 20                        | 1                       | 3                                                  |
|               | GOALS         | AND ACTUA        | L NEW CLUBS C | UMULATIVE                        |                           |                         |                                                    |

| DROPPED MEMBERS |     |                           |                            |     |
|-----------------|-----|---------------------------|----------------------------|-----|
| DECEASED        | 26  | CLICK HERE FOR CUMULATIVE | TOTAL FAMILY UNIT MEMBERS  | 279 |
| CLUB CANCELLED  | 0   | MEMBERSHIP DATA           |                            |     |
| OTHER           | 106 |                           | FAMILY MEMBERS PAYING HALF | 141 |
| TOTAL           | 132 |                           |                            |     |